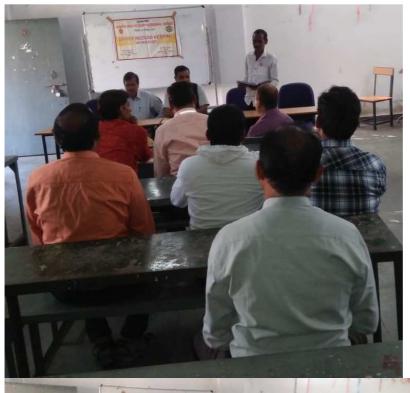

#### दिनांक 20 सितंबर 2018

महाविद्यालय में कार्यालय प्रशासन का केन्द्र बिंदु है । यहाँ वित्तिय लेखा, प्राध्यापकों एवं कर्मचारियों तथा छात्रों के रिकार्डस् संधारित किये जाते हैं । बेहतर रिकार्ड कीर्पिंग कैसे हो ? किस प्रकार फाईलिंग हो ? इसको जानने के लिए IOAC द्वारा एक Record keeping workshop दिनांक 20.09.2018 को आयोजित की गयी है।

#### कार्यक्रम अनुसूची

11.30 बजे

- कार्यक्रम प्रारंभ - वर्कशॉप की अ 11.35 बजे

कार्यक्रम प्रारंभ वर्कशॉप की आवश्यकता पर प्रो. एम. के. साहू IQAC समन्वयक का उद्बोधन प्राचार्य डॉ.पी.सी. घृतलहरे द्वारा उद्बोधन डॉ. पी.एल. पटेल, स.प्रा. राजनीति द्वारा रिकार्ड कीपिंग पर प्रस्तुतिकरण श्री. डी. के. यादव, सहा. ग्रेड-। द्वारा फाईलिंग पर प्रस्तुतिकरण