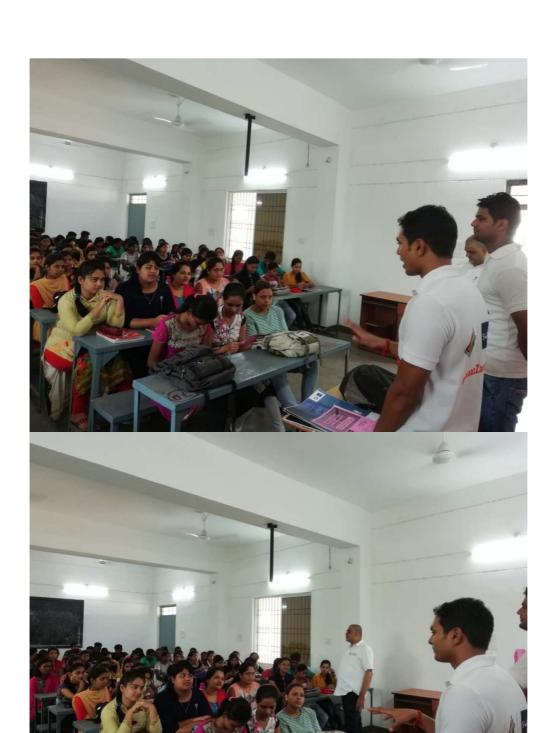

# OFFICE RECORD KEEPING WORKSHOP

યક્ષાન્યા પશ્ચિમ સાલવસીય વ્યવસાય પ્રત્યો વિસ્તાન (વ્યવસાય) સાલા કરા છે. જે છે.

#### दिनांक 20 सितंबर 2018

महाविद्यालय में कार्यालय प्रशासन का केन्द्र बिंदु है । यहाँ वित्तिय लेखा, प्राध्यापकों एवं कर्मचारियों तथा छात्रों के रिकार्डस् संधारित किये जाते हैं । बेहतर रिकार्ड कीर्पिंग कैसे हो ? किस प्रकार फाईलिंग हो ? इसको जानने के लिए IOAC द्वारा एक Record keeping workshop दिनांक 20.09.2018 को आयोजित की गयी है।

#### कार्यक्रम अनुसूची

11.30 बजे

- कार्यक्रम प्रारंभ - वर्कशॉप की अ 11.35 बजे

कार्यक्रम प्रारंभ वर्कशॉप की आवश्यकता पर प्रो. एम. के. साहू IQAC समन्वयक का उद्बोधन प्राचार्य डॉ.पी.सी. घृतलहरे द्वारा उद्बोधन डॉ. पी.एल. पटेल, स.प्रा. राजनीति द्वारा रिकार्ड कीपिंग पर प्रस्तुतिकरण श्री. डी. के. यादव, सहा. ग्रेड-। द्वारा फाईलिंग पर प्रस्तुतिकरण

11.45 बजे

11.55 बजे

12.15 बजे

12.35 ਕੁजੇ 01.00 ਕੁजੇ चर्चा

आभार ज्ञापन

एम. के. साहू IQAC समन्वयक महात्मा गांधी शास. कला एवं विज्ञान महा. खरसिया डॉ. पी. सी. घृतलहरे प्राचार्य एवं IOAC अध्यक्ष महात्मा गांधी शास. कला एवं विज्ञान महा. खरसिया