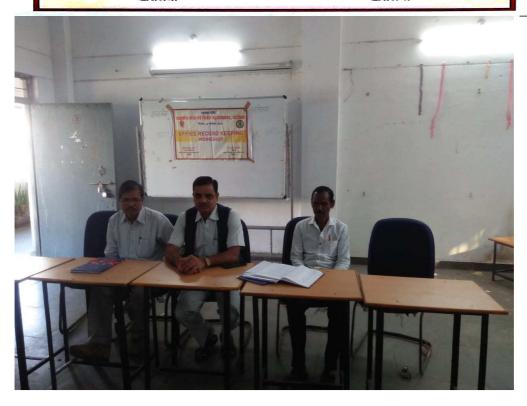

#### दिनांक 20 सितंबर 2018

महाविद्यालय में कार्यालय प्रशासन का केन्द्र बिंदु है । यहाँ वित्तिय लेखा, प्राध्यापकों एवं कर्मचारियों तथा छात्रों के रिकार्डस् संधारित किये जाते हैं । बेहतर रिकार्ड कीर्पिंग कैसे हो ? किस प्रकार फाईलिंग हो ? इसको जानने के लिए IOAC द्वारा एक Record keeping workshop दिनांक 20.09.2018 को आयोजित की गयी है।

#### कार्यक्रम अनुसूची

11.30 बजे

- कार्यक्रम प्रारंभ - वर्कशॉप की अ 11.35 बजे

कार्यक्रम प्रारंभ वर्कशॉप की आवश्यकता पर प्रो. एम. के. साहू IQAC समन्वयक का उद्बोधन प्राचार्य डॉ.पी.सी. घृतलहरे द्वारा उद्बोधन डॉ. पी.एल. पटेल, स.प्रा. राजनीति द्वारा रिकार्ड कीपिंग पर प्रस्तुतिकरण श्री. डी. के. यादव, सहा. ग्रेड-। द्वारा फाईलिंग पर प्रस्तुतिकरण