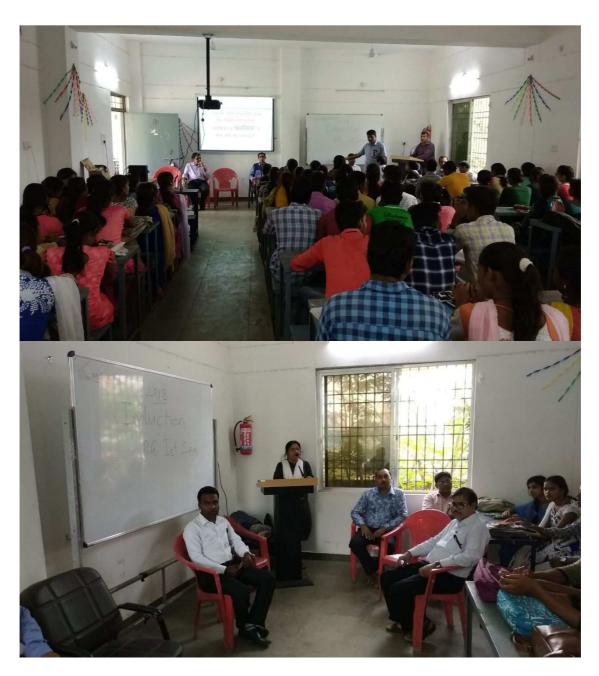

#### दिनांक 20 सितंबर 2018

महाविद्यालय में कार्यालय प्रशासन का केन्द्र बिंदु है । यहाँ वित्तिय लेखा, प्राध्यापकों एवं कर्मचारियों तथा छात्रों के रिकार्डस् संधारित किये जाते हैं । बेहतर रिकार्ड कीर्पिंग कैसे हो ? किस प्रकार फाईलिंग हो ? इसको जानने के लिए IOAC द्वारा एक Record keeping workshop दिनांक 20.09.2018 को आयोजित की गयी है।

#### कार्यक्रम अनुसूची

11.30 बजे

- कार्यक्रम प्रारंभ - वर्कशॉप की अ 11.35 बजे

कार्यक्रम प्रारंभ वर्कशॉप की आवश्यकता पर प्रो. एम. के. साहू IQAC समन्वयक का उद्बोधन प्राचार्य डॉ.पी.सी. घृतलहरे द्वारा उद्बोधन डॉ. पी.एल. पटेल, स.प्रा. राजनीति द्वारा रिकार्ड कीपिंग पर प्रस्तुतिकरण श्री. डी. के. यादव, सहा. ग्रेड-। द्वारा फाईलिंग पर प्रस्तुतिकरण

11.45 बजे

11.55 बजे

12.15 बजे

12.35 ਕੁजੇ 01.00 ਕੁजੇ चर्चा

आभार ज्ञापन

एम. के. साहू IQAC समन्वयक महात्मा गांधी शास. कला एवं विज्ञान महा. खरसिया डॉ. पी. सी. घृतलहरे प्राचार्य एवं IOAC अध्यक्ष महात्मा गांधी शास. कला एवं विज्ञान महा. खरसिया